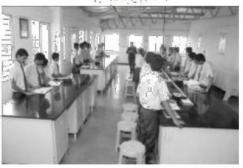

PHOTO OF SCHOOL

SCHOOL PHOTOS

GEO-TAGGED PHOTO

SCIENCE LAB PHOTO

PHYSICS LAB PHOTO